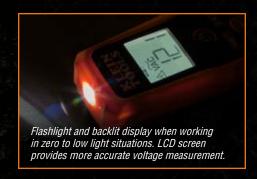

Integrated Flashlight

Digital AC/DC **Voltage** and **Continuity Tester** 

GH METER VOLTAGE

TESTERS

ET260 is a solid-state, digital voltage and continuity tester. It measures AC/DC voltages up to 690V and tests for continuity. The tester includes a backlight and integrated flashlight for working in reduced ambient lighting conditions.

- Automatically selects measurement mode
- Auto-powers on when a voltage/continuity measurement is attempted
- Modern solid-state design
- Built-in test lead holders
- Backlit LCD display
- Integrated flashlight
- TOUGH METER design is water and dust resistant and withstands 9.8 ft. (3m) drops