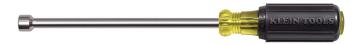

## 11/32-Inch Magnetic Nut Driver 6-Inch Hollow Shaft

Get to those deeply recessed nuts and bolts with Klein's hollow shaft nut driver. The 6-Inch (15.2 cm) shaft fits over extra-long bolts and studs for most applications including stacked circuit boards. The exclusive hollow shaft design with Rare-Earth 11/32-Inch (0.9 cm) magnetic tip features unobstructed pass through, even on long bolts.

## **Specifications**

| Application:      | Bolt Applications | Measurement Standard: | SAE             |
|-------------------|-------------------|-----------------------|-----------------|
| Nut Driver Sizes: | 11/32"            | Magnetic:             | Yes             |
| Shaft Length:     | 6" (15.2 cm)      | Material:             | Steel           |
| Insulated:        | No                | Handle Material:      | Rubber          |
| Color Code:       | Green             | Overall Length:       | 9.75" (24.8 cm) |
| Weight:           | 4 oz (113 g)      |                       |                 |