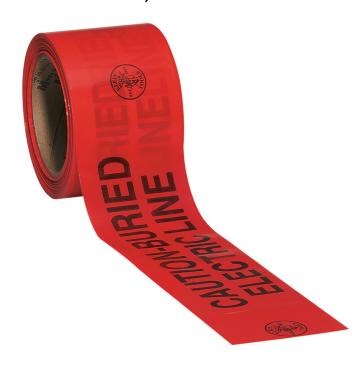

## Caution Tape, Barricade, CAUTION-BURIED ELECTRIC LINE, Red, 200-Foot

Klein's Barricade and Warning tape keeps your worksite safe by letting all know there is buried electric line nearby. Bold, black lettering on a bright, long-lasting red background will be hard to miss. Tape material is rugged to withstand the elements of any site.

## **Specifications**

| Special Features: | Durable and Resistant to Soil Components | Legend:         | CAUTION-BURIED ELECTRIC LINE |
|-------------------|------------------------------------------|-----------------|------------------------------|
| Color:            | Black on Bright Red                      | Overall Length: | 200' (61.0 m)                |
| Overall Width:    | 3" (7.6 cm)                              | Weight:         | 12.8 oz (363 g)              |