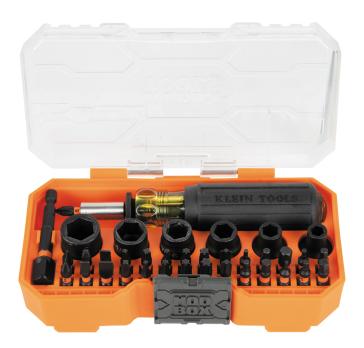

## KNECT<sup>™</sup> ProFlex Impact Screwdriver Bit and Socket Set, 38-Piece

Klein Tools designed an Adjustable Screwdriver and Bit Set for the professional tradesman and do-it-yourself enthusiasts. All bits are made of highimpact rated S2 steel with an optimized torsion zone to enhance durability by absorbing impact forces. Minimal chamfering on the nut drivers hex pockets increases surface contact for better performance. All pieces fit into a durable, impact-resistant case with steel hinges, a stay-shut latch, and modular stack-ability with similar cases.

## **Specifications**

| Application:      | Impact Driving and Screwing                                    | For Use With:     | Impact Drivers                                           |
|-------------------|----------------------------------------------------------------|-------------------|----------------------------------------------------------|
| Special Features: | Proflex Torsion Zone Bits, Spring Loaded<br>Clip, Modular Case | Nut Driver Sizes: | 1/4", 5/16", 3/8", 7/16", 1/2", 9/16"                    |
| Phillips Bits:    | #0, #1, #2, #3                                                 | Slotted Bits:     | 3/16", 1/4", 5/16"                                       |
| Square Bits:      | #1, #2, #3                                                     | Hex Bits:         | 3/32", 1/8", 5/32", 3/16", 1/4", 2", 2.5", 3",<br>4", 5" |
| Combo Bits:       | C1, C2                                                         | TORX® Bits:       | T10, T15, T20, T25, T27, T30, T40                        |
| Other Bits:       | 3/8" Square Impact Adapter                                     | Material:         | S2 Tool Steel                                            |
| Magnetic:         | Yes                                                            | Overall Length:   | 7" (17.8 cm)                                             |