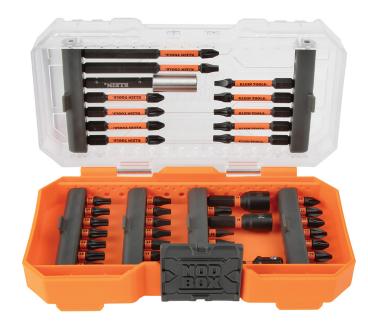

## KNECT™ ProFlex Impact Driver Bit Set, 40-Piece

Klein Tools designed a set of ProFlex Torsion Zone Impact Driver Bits for the professional tradesman and do-it-yourself enthusiasts. All of the bits are made of high-impact rated S2 steel and feature an optimized torsion zone that absorbs impact forces to increase the lifetime of the bit. The 3-Inch bit holder and 1/4-Inch and 5/16-Inch nut drivers have strong magnets to easily hold bits and fasteners in place. Minimal chamfering on the nut drivers hex pockets increases surface contact between the nut and driver for better performance. All 40 pieces fit in a durable, impact-resistant case featuring steel hinges, a stay-shut latch and modular stackability with other cases of similar design.