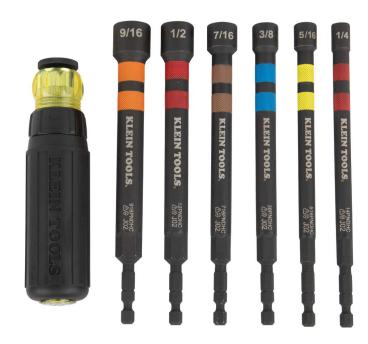

## Hollow Magnetic Color-Coded Ratcheting Power Nut Drivers, 7-Piece

Klein Tools' Hollow Magnetic Color-Coded Power Nut Drivers are designed with the professional in mind. Each power nut driver is made of high-grade impact steel and is color coded for easy identification. The nut drivers contain Rare-Earth magnets to securely hold fasteners, and are also extra long for reach into recessed areas. Cushion-Grip, ratcheting handle provides outstanding comfort and control.

## **Specifications**

| Application:      | Fastening; Impact Driving; Ratcheting Driver for Tight Spaces                  | Number of Pieces:     | 6                        |
|-------------------|--------------------------------------------------------------------------------|-----------------------|--------------------------|
| Included:         | 1/4", 5/16", 3/8", 7/16", 1/2", 9/16" Hex<br>Sizes                             | Measurement Standard: | SAE                      |
| Drive Size:       | 1/4"                                                                           | Drive Type:           | Hex                      |
| Special Features: | Hollow Shaft, Rare-Earth Magnet, Impact<br>Rated, Color Coded, Extended Length | Material:             | Steel Alloy              |
| Insulated:        | No                                                                             | Handle Type:          | Ratcheting Quick Connect |
| Handle Material:  | Plastic                                                                        | Handle Length:        | 5.19" (13.2 cm)          |
| Shaft Length:     | 5" (12.7 cm)                                                                   | Overall Length:       | 6.3" (16 cm)             |
| Overall Height:   | 0.8" (2 cm)                                                                    | Overall Width:        | 0.8" (2 cm)              |
| Туре:             | Nut Driver Set                                                                 | Weight:               | 1.59 lb (0.72 kg)        |