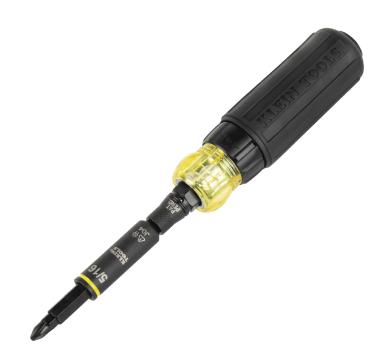

## KNECT™ 11-in-1 Ratcheting Impact Rated Screwdriver / Nut Driver

The Klein Tools 11-in-1 Ratcheting Impact Rated Screwdriver / Nut Driver's components are all impact rated for use with an impact driver. 1/4-Inch quick-connect on power nut drivers to easily switch from screwdriver handle to an impact driver (Impact driver not included). Ratcheting feature has three settings: forward, fixed, and reverse, facilitating easier driving.