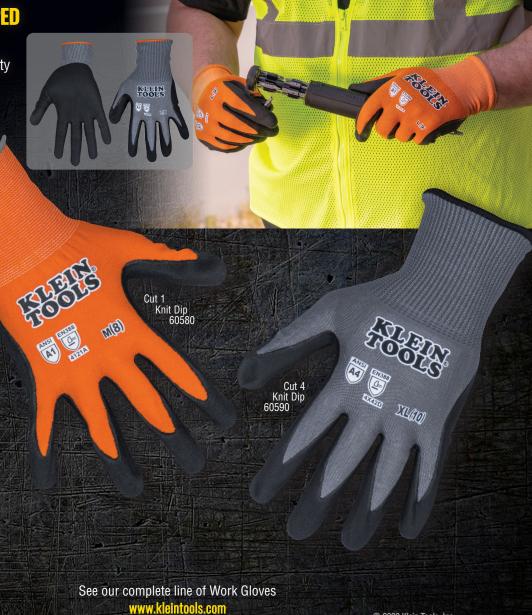

# **CUT 1, CUT 2, CUT 4 KNIT DIPPED**

Knit Dipped Gloves are the ideal everyday glove for any job that requires high dexterity and moderate hand protection. The Knit Dipped gloves will help keep your hands safe and clean while offering various levels of cut resistance.