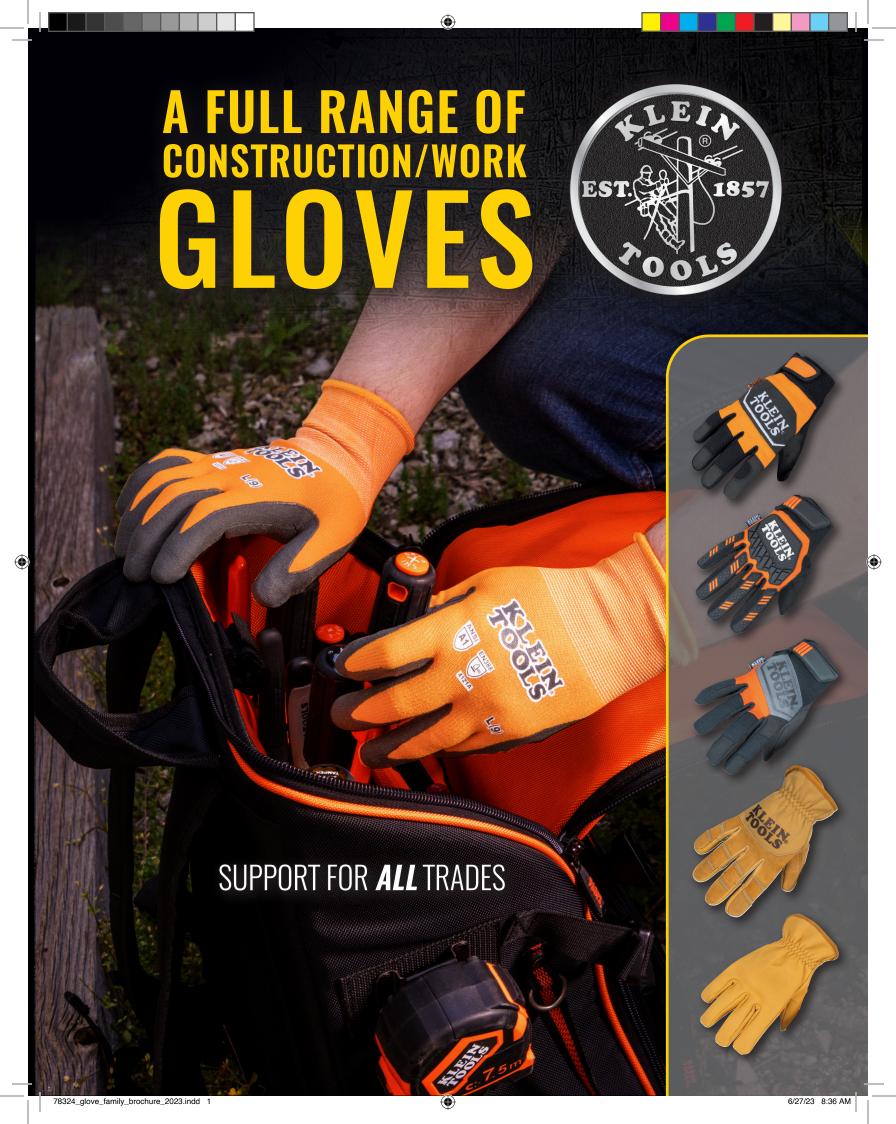

# OUR BEST FIT, COMFORT & DEXTERITY

Klein Tools' gloves offer great versatility and protection on any jobsite. They allow for the finest detailed work, as well as the ability to use any app on your phone, tablet or laptop for protected, quick, and efficient results.