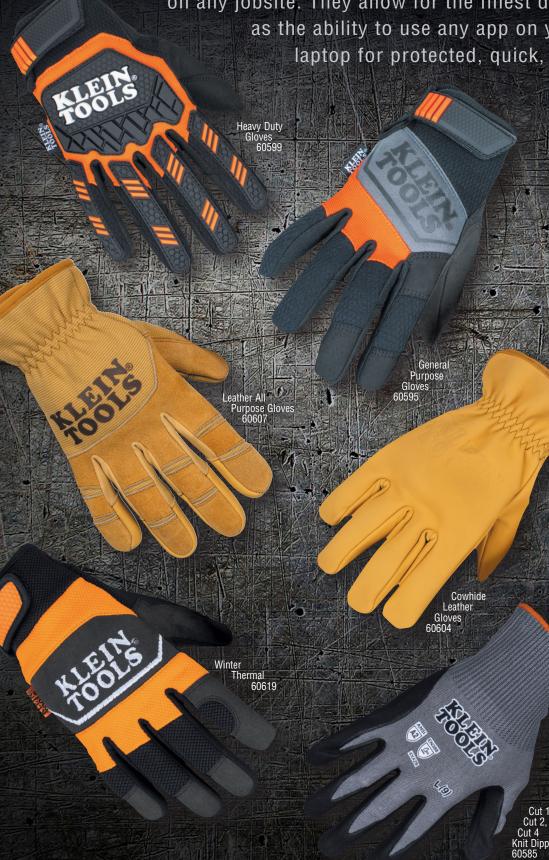

#### **HEAVY DUTY**

Gloves that are heavy duty for everyday work. They keep you connected and protected with touchscreen-capable fingertips. The TPR on back of hand, D30® palm padding and abrasion resistant palm patch adds protection while keeping the comfort for all day usage. The breathable, flexible back of hand knit fabric improves dexterity and increases productivity at jobsites.

#### **LEATHER ALL PURPOSE**

These premium gloves are genuine professional grade leather work gloves. The durable palm features abrasion resistant material and the flexible back knit fabric maintains dexterity. The touchscreen compatible fingertips allow you to keep your gloves on to stay protected and connected.

### **COWHIDE LEATHER ALL PURPOSE**

These leather gloves are made to last with the high abrasion resistant cowhide leather. The gunn cut design provides a better fit and high flexibility. Constructed with a dual layer split leather palm patch for added durability. The flexible thermoplastic rubber (TPR) pull tab is optimal for grip and control with a secure fit. The slip-on style is great for a quick and effortless on and off.

## **WINTER THERMAL**

Keep your hands warm on the job with Klein Tools' Winter Thermal Gloves. Constructed with Thinsulate™ lining that helps hands stay dry even in harsh winter conditions. The synthetic leather palm assists in maintaining dexterity and flexibility so you can continue working.

# **CUT 1, CUT 2, CUT 4 KNIT DIPPED**

Knit Dipped Gloves are the ideal everyday glove for any job that requires high dexterity and moderate hand protection. The Knit Dipped gloves will help keep your hands safe and clean while offering various levels of cut resistance.