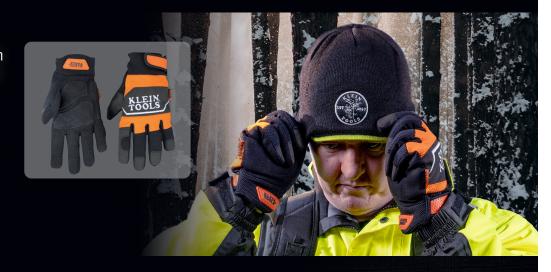

## **WINTER THERMAL**

Keep your hands warm on the job with Klein Tools' Winter Thermal Gloves. Constructed with Thinsulate™ lining that helps hands stay dry even in harsh winter conditions. The synthetic leather palm assists in maintaining dexterity and flexibility so you can continue working.