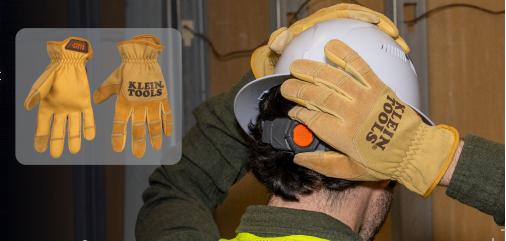

#### **LEATHER ALL PURPOSE**

These premium gloves are genuine professional grade leather work gloves. The durable palm features abrasion resistant material and the flexible back knit fabric maintains dexterity. The touchscreen compatible fingertips allow you to keep your gloves on to stay protected and connected.