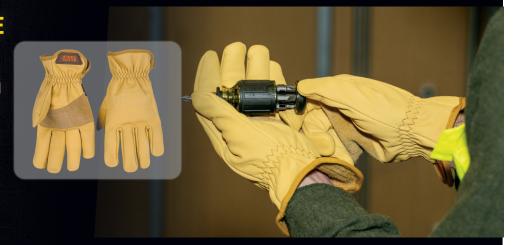

### **COWHIDE LEATHER ALL PURPOSE**

These leather gloves are made to last with the high abrasion resistant cowhide leather. The gunn cut design provides a better fit and high flexibility. Constructed with a dual layer split leather palm patch for added durability. The flexible thermoplastic rubber (TPR) pull tab is optimal for grip and control with a secure fit. The slip-on style is great for a quick and effortless on and off.